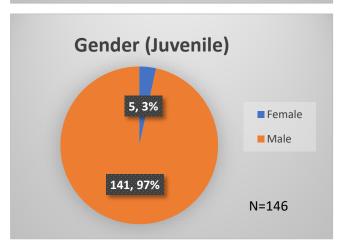

## Daily Data Dashboard – December 29, 2023 Demographics for JTDC Population Friday Morning Midnight Count

Total # of probation Involved youth<sup>1</sup>: 1,339

<sup>&</sup>lt;sup>1</sup> Probation Active: Any youth who is pending sentencing with an active social history, has been formally placed on probation or supervision with Cook County Juvenile Probation on the date of the report.

## Daily Data Dashboard – December 29, 2023 Demographics for JTDC Population Friday Morning Midnight Count