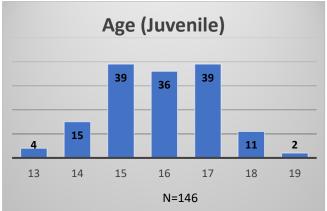

## Daily Data Dashboard – December 29, 2023 Demographics for JTDC Population Friday Morning Midnight Count

Total # of probation Involved youth<sup>1</sup>: 1,339

<sup>&</sup>lt;sup>1</sup> Probation Active: Any youth who is pending sentencing with an active social history, has been formally placed on probation or supervision with Cook County Juvenile Probation on the date of the report.

## Daily Data Dashboard – December 29, 2023 Demographics for JTDC Population Friday Morning Midnight Count