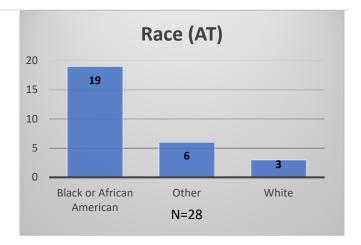

## Daily Data Dashboard – December 29, 2023 Demographics for JTDC Population Friday Morning Midnight Count

Total # of probation Involved youth<sup>1</sup>: 1,339

<sup>&</sup>lt;sup>1</sup> Probation Active: Any youth who is pending sentencing with an active social history, has been formally placed on probation or supervision with Cook County Juvenile Probation on the date of the report.