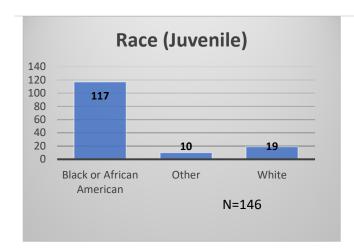

## Daily Data Dashboard – December 29, 2023 Demographics for JTDC Population Friday Morning Midnight Count

Total # of probation Involved youth<sup>1</sup>: 1,339

<sup>&</sup>lt;sup>1</sup> Probation Active: Any youth who is pending sentencing with an active social history, has been formally placed on probation or supervision with Cook County Juvenile Probation on the date of the report.