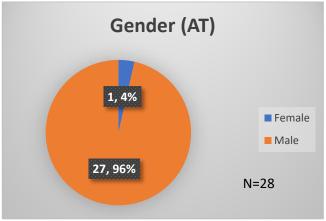

## Daily Data Dashboard – December 29, 2023 Demographics for JTDC Population Friday Morning Midnight Count

Total # of probation Involved youth<sup>1</sup>: 1,339

<sup>&</sup>lt;sup>1</sup> Probation Active: Any youth who is pending sentencing with an active social history, has been formally placed on probation or supervision with Cook County Juvenile Probation on the date of the report.