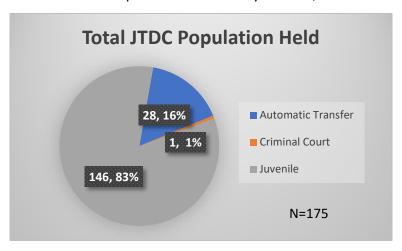

## Daily Data Dashboard – December 29, 2023 Demographics for JTDC Population Friday Morning Midnight Count

Total # of probation Involved youth<sup>1</sup>: 1,339

<sup>&</sup>lt;sup>1</sup> Probation Active: Any youth who is pending sentencing with an active social history, has been formally placed on probation or supervision with Cook County Juvenile Probation on the date of the report.

Data sources: cFive Supervisor – Probation Population and RMIS – JTDC Population

<sup>\*</sup>Age, Gender and Race for Criminal Court population (N=1) is not represented in this report.

## Daily Data Dashboard – December 29, 2023 Demographics for JTDC Population Friday Morning Midnight Count