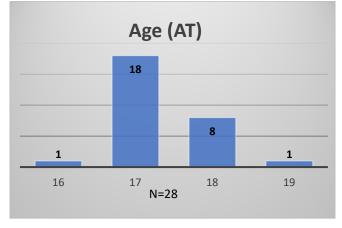

## Daily Data Dashboard – December 29, 2023 Demographics for JTDC Population Friday Morning Midnight Count

Total # of probation Involved youth<sup>1</sup>: 1,339

<sup>&</sup>lt;sup>1</sup> Probation Active: Any youth who is pending sentencing with an active social history, has been formally placed on probation or supervision with Cook County Juvenile Probation on the date of the report.

## Daily Data Dashboard – December 29, 2023 Demographics for JTDC Population Friday Morning Midnight Count